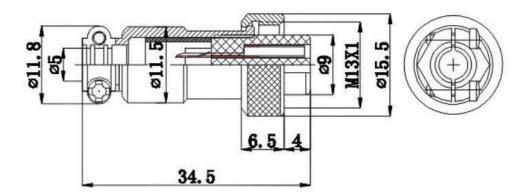

## **Mechanical Dimension:**

Unit: mm.

外壳材质:锌合金 Shell Material:Zinc alloy 尾部过线直径 Termination diameter

≤5.0