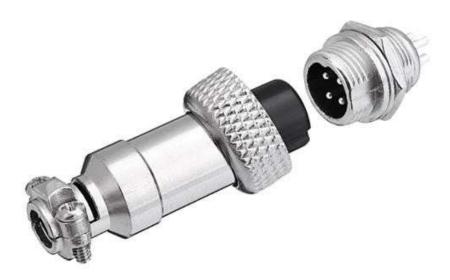

## **GX12** Bulkhead Aviation Connector

Bulkhead connector is a term used to define a mounting style of connectors. These devices are designed to be inserted into a panel cutout from the rear or the front side of the panel. This connectors are a great way to connect stepper motors and other devices to your custom control case.

## Package Include:

- 1x Panel Mount Male Socket.
- 1x Wire Mount Female Plug.