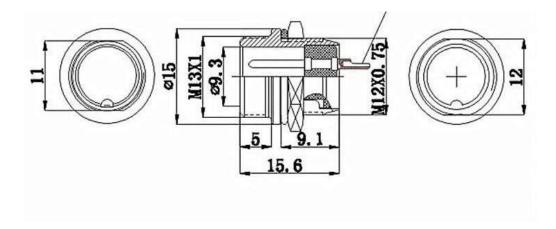

## **Mechanical Dimension:**

Unit: mm.

外壳材质:锌合金 Shell Material:Zinc alloy 尾部过线直径 Termination diameter

≤5.0